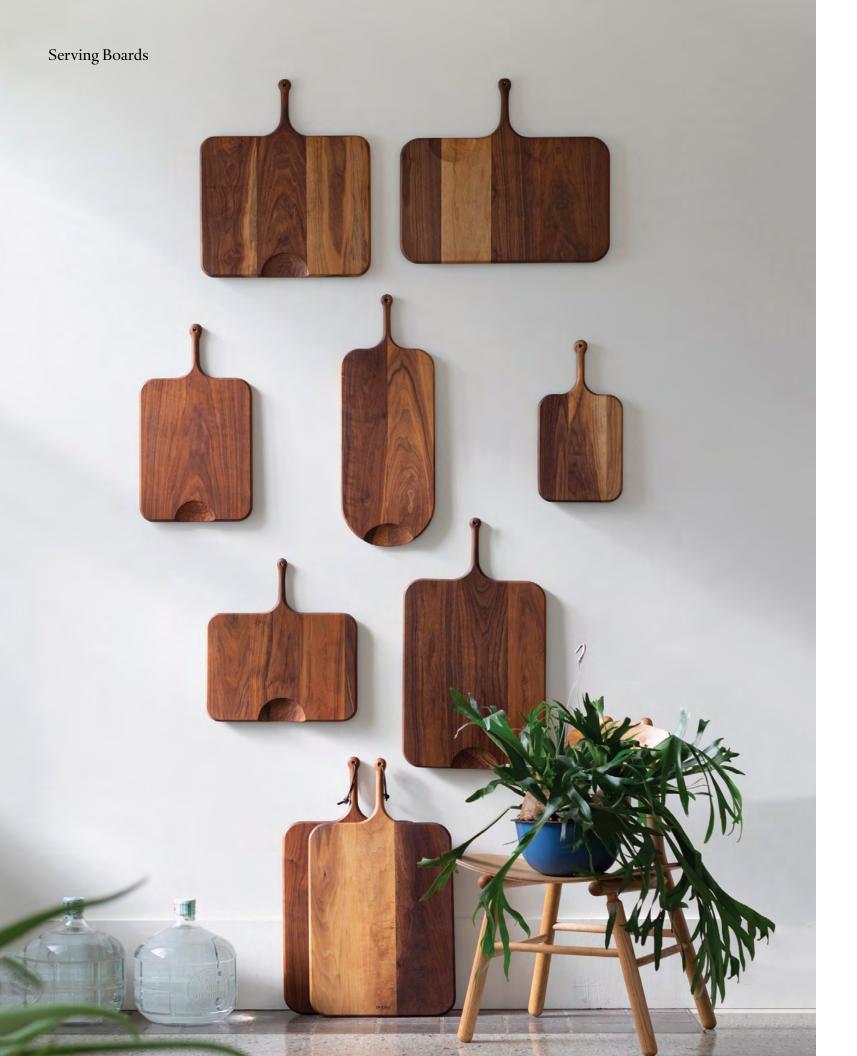

<sup>\*</sup> All boards are 7/8" thick

No. I

The elegant shape of a Serving Board by De JONG & Co. is timeless. The handles are carefully hand-carved for a comfortable grip and include a leather bootlace hanging loop. The hand-tooled half-moon cutout serves as a second grip and assists in funneling provisions. Thoroughly seasoned and polished with our own recipe of natural oils and waxes giving it a luxurious and soft feel. A De JONG & Co. Serving Board is a pleasure to use as well as a handsome kitchen adornment. Available in natural walnut with our food safe, hand-rubbed oil & wax finish.