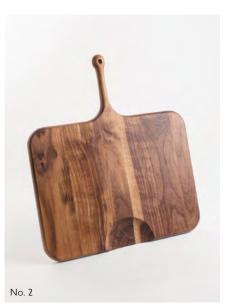

<sup>\*</sup> All boards are 7/8" thick

No. I

The elegant shape of a Serving Board by De JONG & Co. is timeless. The handles are carefully hand-carved for a comfortable grip and include a leather bootlace hanging loop. The hand-tooled half-moon cutout serves as a second grip and assists in funneling provisions. Thoroughly seasoned and polished with our own recipe of natural oils and waxes giving it a luxurious and soft feel. A De JONG & Co. Serving Board is a pleasure to use as well as a handsome kitchen adornment. Available in natural walnut with our food safe, hand-rubbed oil & wax finish.