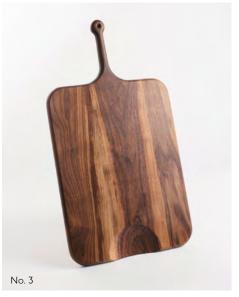

<sup>\*</sup> All boards are 7/8" thick

No. I

The elegant shape of a Serving Board by De JONG & Co. is timeless. The handles are carefully hand-carved for a comfortable grip and include a leather bootlace hanging loop. The hand-tooled half-moon cutout serves as a second grip and assists in funneling provisions. Thoroughly seasoned and polished with our own recipe of natural oils and waxes giving it a luxurious and soft feel. A De JONG & Co. Serving Board is a pleasure to use as well as a handsome kitchen adornment. Available in natural walnut with our food safe, hand-rubbed oil & wax finish.