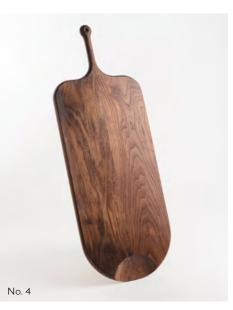

<sup>\*</sup> All boards are 7/8" thick

No. I

The elegant shape of a Serving Board by De JONG & Co. is timeless. The handles are carefully hand-carved for a comfortable grip and include a leather bootlace hanging loop. The hand-tooled half-moon cutout serves as a second grip and assists in funneling provisions. Thoroughly seasoned and polished with our own recipe of natural oils and waxes giving it a luxurious and soft feel. A De JONG & Co. Serving Board is a pleasure to use as well as a handsome kitchen adornment. Available in natural walnut with our food safe, hand-rubbed oil & wax finish.