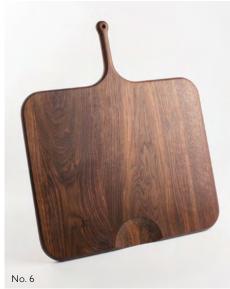

<sup>\*</sup> All boards are 7/8" thick

No. I

The elegant shape of a Serving Board by De JONG & Co. is timeless. The handles are carefully hand-carved for a comfortable grip and include a leather bootlace hanging loop. The hand-tooled half-moon cutout serves as a second grip and assists in funneling provisions. Thoroughly seasoned and polished with our own recipe of natural oils and waxes giving it a luxurious and soft feel. A De JONG & Co. Serving Board is a pleasure to use as well as a handsome kitchen adornment. Available in natural walnut with our food safe, hand-rubbed oil & wax finish.