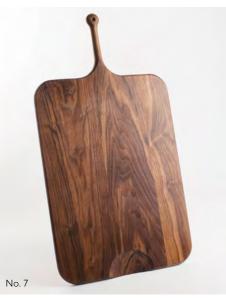

<sup>\*</sup> All boards are 7/8" thick

No. I

The elegant shape of a Serving Board by De JONG & Co. is timeless. The handles are carefully hand-carved for a comfortable grip and include a leather bootlace hanging loop. The hand-tooled half-moon cutout serves as a second grip and assists in funneling provisions. Thoroughly seasoned and polished with our own recipe of natural oils and waxes giving it a luxurious and soft feel. A De JONG & Co. Serving Board is a pleasure to use as well as a handsome kitchen adornment. Available in natural walnut with our food safe, hand-rubbed oil & wax finish.