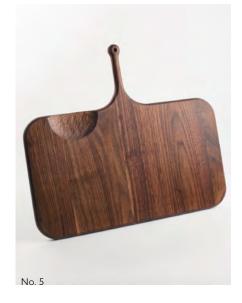

<sup>\*</sup> All boards are 7/8" thick

No. I

The elegant shape of a Serving Board by De JONG & Co. is timeless. The handles are carefully hand-carved for a comfortable grip and include a leather bootlace hanging loop. The hand-tooled half-moon cutout serves as a second grip and assists in funneling provisions. Thoroughly seasoned and polished with our own recipe of natural oils and waxes giving it a luxurious and soft feel. A De JONG & Co. Serving Board is a pleasure to use as well as a handsome kitchen adornment. Available in natural walnut with our food safe, hand-rubbed oil & wax finish.