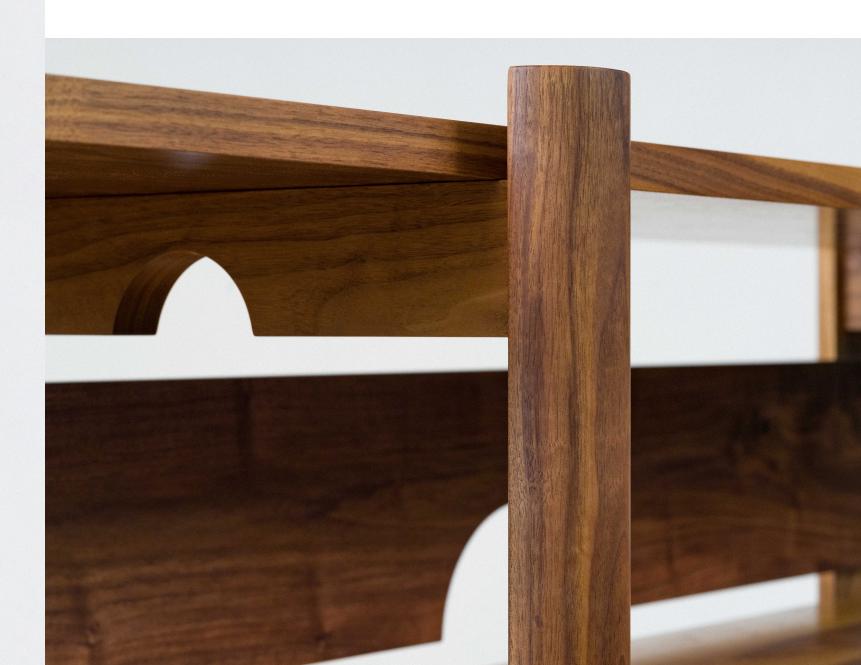

Brower Shelves

## De JONG & Co

dejong@dejongandco.com

| м | ς | R |
|---|---|---|

| Species | USD    |
|---------|--------|
| Walnut  | 12,000 |
| Oak     | 11,000 |
| Maple   | 11,000 |

Six solid wood shelves supported by two sets of half-round uprights make up the Brower Shelves. An open storage solution for those looking for a simple, minimal organization system for all the necessities you want to keep in view and close at hand. Thick, solid brass hardware makes for stable, solid connections able to support a heavy library with ease. A contemporary design made using old world, traditional techniques; comfortable in both the modern and traditional home. Finished with our own special recipe of oil and wax and painstakingly hand rubbed for a unsurpassed touch and feel.