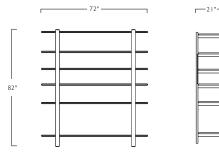

Brower Shelves

## De JONG & Co

dejong@dejongandco.com

| м | ς | R |
|---|---|---|

| Species | USD    |
|---------|--------|
| Walnut  | 12,000 |
| Oak     | 11,000 |
| Maple   | 11,000 |

Six solid wood shelves supported by two sets of half-round uprights make up the Brower Shelves. An open storage solution for those looking for a simple, minimal organization system for all the necessities you want to keep in view and close at hand. Thick, solid brass hardware makes for stable, solid connections able to support a heavy library with ease. A contemporary design made using old world, traditional techniques; comfortable in both the modern and traditional home. Finished with our own special recipe of oil and wax and painstakingly hand rubbed for a unsurpassed touch and feel.