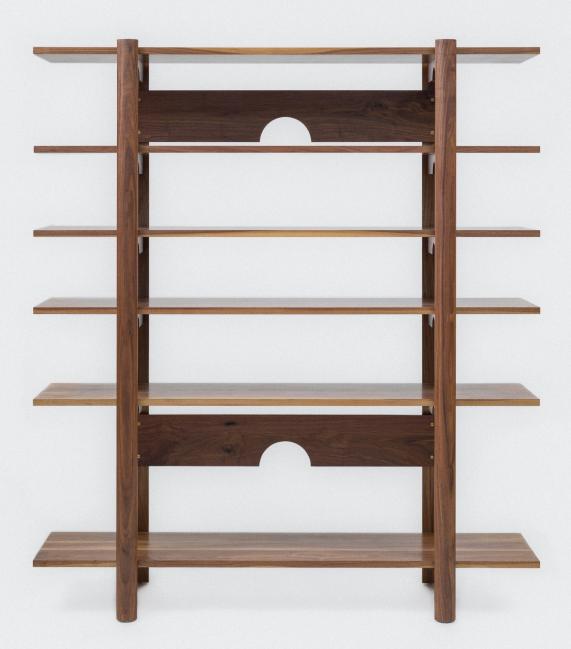

Brower Shelves

## De JONG & Co

dejong@dejongandco.com

| м | ς | R |
|---|---|---|

| Species | USD    |
|---------|--------|
| Walnut  | 12,000 |
| Oak     | 11,000 |
| Maple   | 11,000 |

Six solid wood shelves supported by two sets of half-round uprights make up the Brower Shelves. An open storage solution for those looking for a simple, minimal organization system for all the necessities you want to keep in view and close at hand. Thick, solid brass hardware makes for stable, solid connections able to support a heavy library with ease. A contemporary design made using old world, traditional techniques; comfortable in both the modern and traditional home. Finished with our own special recipe of oil and wax and painstakingly hand rubbed for a unsurpassed touch and feel.