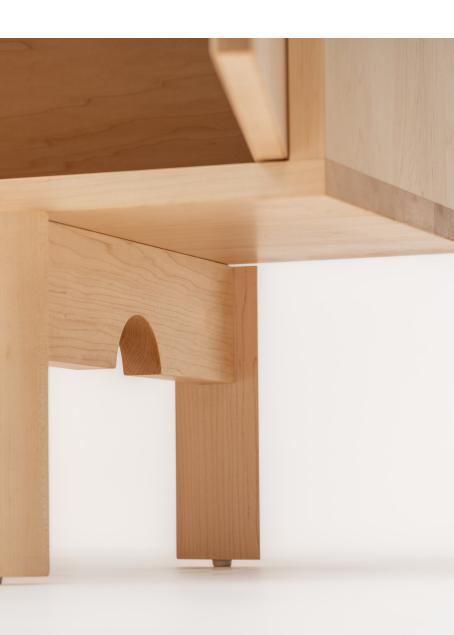

The Brower Credenza is a simple, solid wood sideboard with clean lines and ample storage. The most eye catching feature for the Brower family must be the graphic and shapely half-round legs. The solid wood push-to-open doors are made of custom milled, extra thick veneers and heavy lumber-banding over a stable core for extreme stability and durability. The Brower Credenza is a minimal design useful in any room in the home. An elegant storage solution made from sustainable lumber and finished with our own special formulation of hand rubbed oil and wax for a superior touch and feel. Brower Credenza