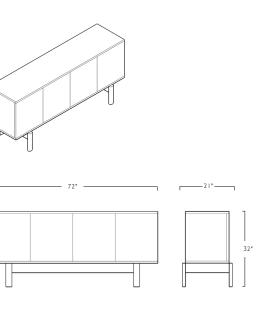

The Brower Credenza is a simple, solid wood sideboard with clean lines and ample storage. The most eye catching feature for the Brower family must be the graphic and shapely half-round legs. The solid wood push-to-open doors are made of custom milled, extra thick veneers and heavy lumber-banding over a stable core for extreme stability and durability. The Brower Credenza is a minimal design useful in any room in the home. An elegant storage solution made from sustainable lumber and finished with our own special formulation of hand rubbed oil and wax for a superior touch and feel. Brower Credenza