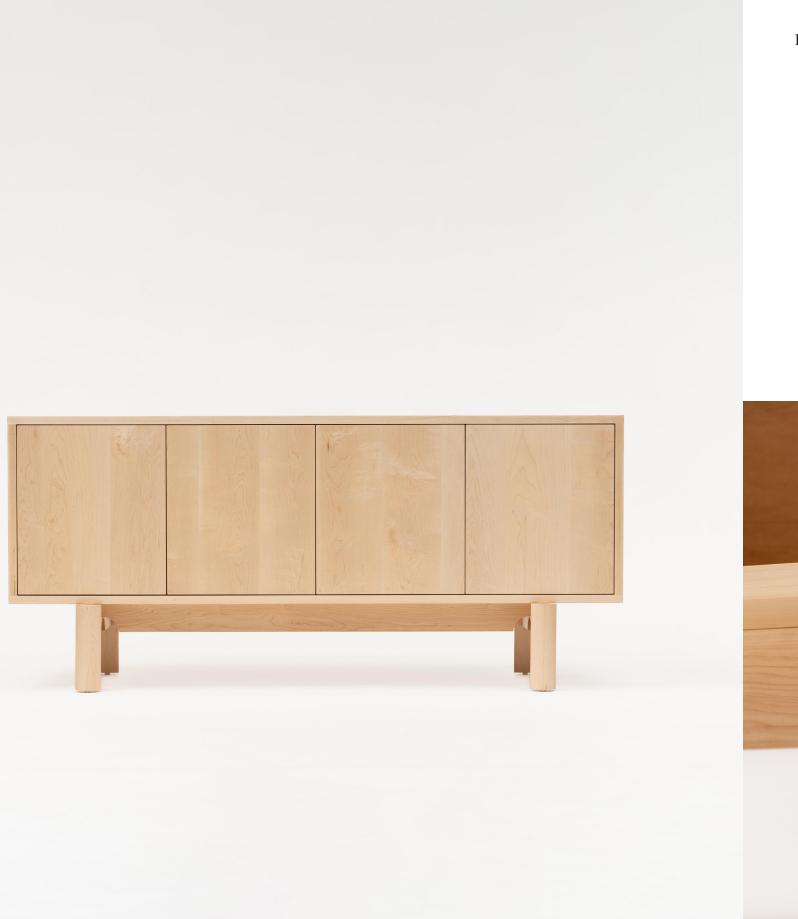

The Brower Credenza is a simple, solid wood sideboard with clean lines and ample storage. The most eye catching feature for the Brower family must be the graphic and shapely half-round legs. The solid wood push-to-open doors are made of custom milled, extra thick veneers and heavy lumber-banding over a stable core for extreme stability and durability. The Brower Credenza is a minimal design useful in any room in the home. An elegant storage solution made from sustainable lumber and finished with our own special formulation of hand rubbed oil and wax for a superior touch and feel. Brower Credenza